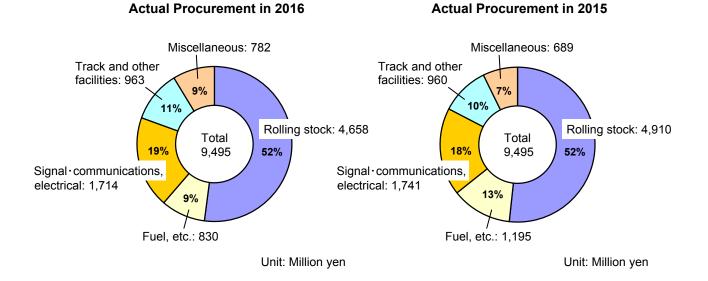

## **Material Procurement Information**

## Procurement Items

Material related primarily to the railroad business is procured under the following categories:

- Supplies for track and other facilities
- Supplies for rolling stock
- Supplies for signals and communications
- Electrical supplies
- Metal-working supplies
- Fuel and chemical products
- Machinery and tools
- Miscellaneous supplies

## Actual Procurement



## ■ If you are interested in supplying material to JR Shikoku

Please inquire by e-mail (shizai2@jr-shikoku.co.jp) and include the following information:

- 1. Your company name
- 2. Head office location (address, postal code)
- 3. Items you wish to supply
- 4. Contact person (department, position, name, telephone number, e-mail address)
- \* Information sent to us will be used only for the purpose of considering new procurement transactions and will be handled in accordance with our privacy policy.
- \* Please inquire about it in Japanese.